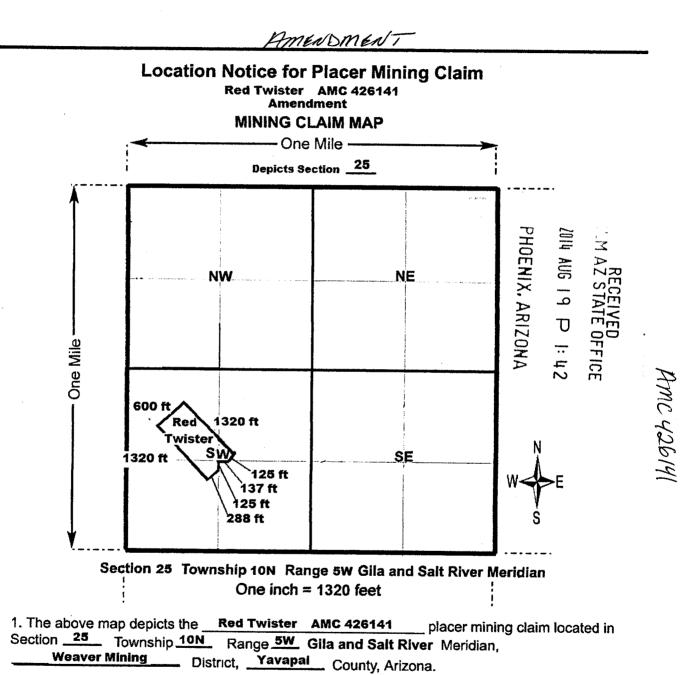

2. The bearings and distances in degrees and feet feet between claim corners are as depicted on the above map.