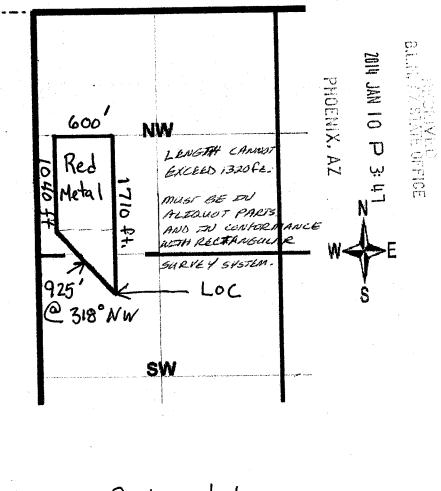

### NOTICE

PATRICIA STEINMETZ PO BOX 953 CONGRESS, AZ 85332-0953

This Notice Affects the Claims Shown in the Block Below.

AMC426138-AMC426142 INDIAN CREEK NORTH, LITTLE WEAVER, RED METAL, RED TWISTER, and TWISTED SISTER

- 1. The placer mining claims listed above are irregular shapes and/or located diagonally and do not conform to the U.S. Public Land Survey System and its rectangular subdivisions, as required.
- 2. The dimensions of the placer mining claim listed above are not in conformance with the U.S. Public Land Survey System and its rectangular subdivisions. For example, using the rectangular survey system the correct dimensions for a 20 acre placer claim would be 1320 x 660, and a 40 acre claim would be 1320 x 1320.

AMENDMENTS CORRECTIONS RECIEVED ON ALL. RED METRI NEEDS CORRECTION ON AMENDMENT. JEM 426140 Additionally, 43 CFR 3832.12(a) states your description of the land must be as compact and regular in form as reasonably possible and should conform to the U.S. Public Land Survey System and its rectangular subdivisions as much as possible.

RECORDERS MEMO: LEGIBILITY QUESTIONABLE FOR GOOD REPRODUCTION

page 3

Conner

1. The above map depicts the <u>Red Metal</u> placer mining claim located in Section <u>25</u> Township <u>ION</u> Range <u>SW</u> Gila and Salt River Meridian, <u>Weaver Mining</u> District, <u>Vavapai</u> County, Arizona.

2. The bearings and distances in degrees and feet feet between claim corners are as depicted on the above map.

#### X The dimensions are incorrect. 1435 AND 1635 ARE TOO LONG FOR 20 ALRE PLALER CLASM. ALL DEMENSIONS ARE NOT WITH IN ALEDUAT PARTS. RECTANGULAR

Using the rectangular survey system the following are examples of correct dimensions for a placer claim: 20 acre claim =  $1320 \times 660$ ; 40 acre claim =  $1320 \times 1320$ ; 60 acres claim =  $1980 \times 1320$ ; 80 acre claim =  $2640 \times 1320$ ; 160 acre claim =  $2640 \times 2640$ 