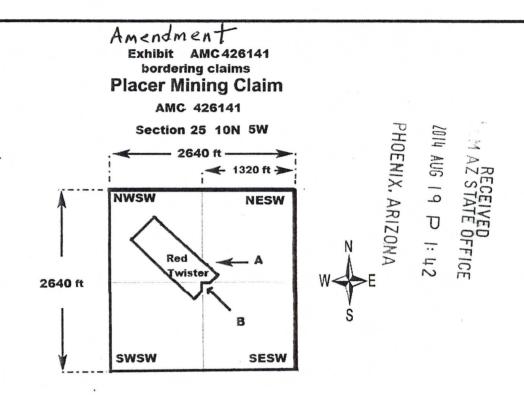

- 1. The placer mining claims listed above are irregular shapes and/or located diagonally and do not conform to the U.S. Public Land Survey System and its rectangular subdivisions, as required.
- 2. The dimensions of the placer mining claim listed above are not in conformance with the U.S. Public Land Survey System and its rectangular subdivisions. For example, using the rectangular survey system the correct dimensions for a 20 acre placer claim would be 1320 x 660, and a 40 acre claim would be 1320 x 1320.

A placer claim should not be located in this manner unless it is a gulch or bench placer claim or it is bounded by other mining claims or nonmineral lands. If the claim does fall into one of the categories mentioned, then it should be described using a protracted survey or by metes and bounds.