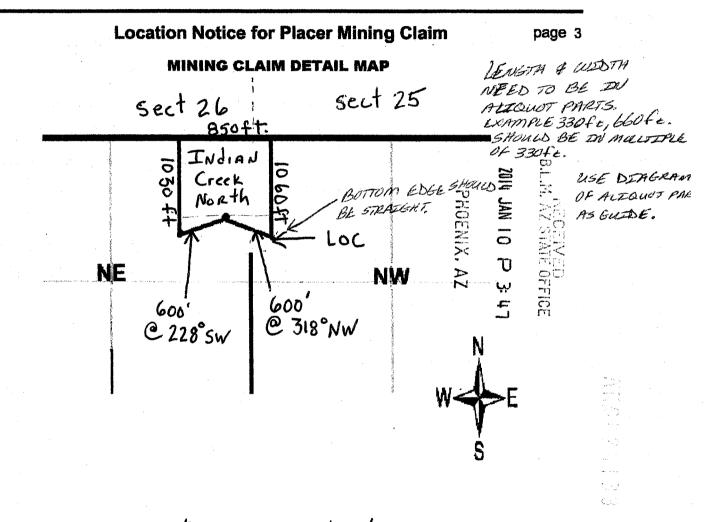

### RECORDERS MEMO: LEGIBILITY QUESTIONABLE FOR GOOD REPRODUCTION

1. The above map depicts the <u>INDIAN CREEK NORTH</u> placer mining claim located in Section <u>25</u> Township <u>10N</u> Range <u>5W</u> Gila and Salt River Meridian, <u>Wlaver MINING</u> District, <u>VAVAPA</u> County, Arizona.

2. The bearings and distances in degrees and feet feet between claim corners are as depicted on the above map.

RECORDERS MEMO: LEGIBILITY QUESTIONABLE FOR GOOD REPRODUCTION

page 3

Conner

1. The above map depicts the <u>Red Metal</u> placer mining claim located in Section <u>25</u> Township <u>ION</u> Range <u>SW</u> Gila and Salt River Meridian, <u>Weaver Mining</u> District, <u>Vavapai</u> County, Arizona.