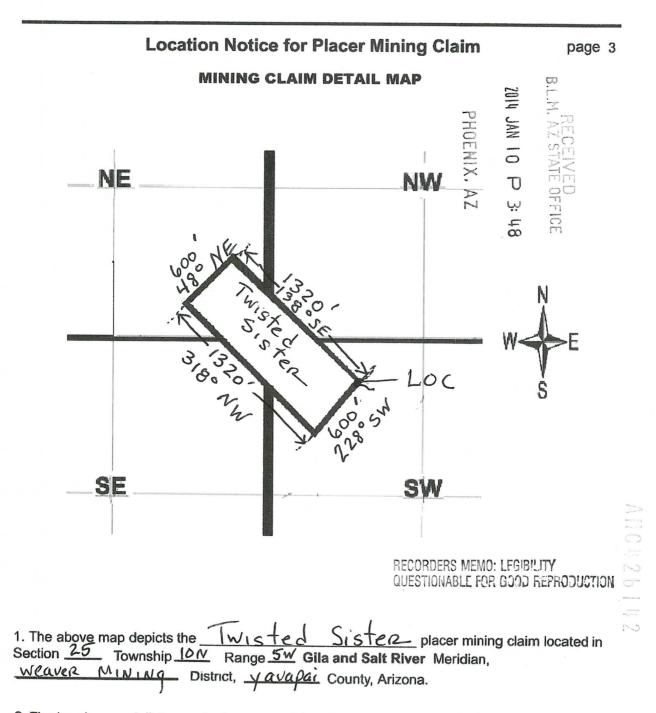

### RECORDERS MEMO: LEGIBILITY QUESTIONABLE FOR GOOD REPRODUCTION

1. The above map depicts the <u>INDIAN CREEK NORTH</u> placer mining claim located in Section <u>25</u> Township <u>10N</u> Range <u>5W</u> Gila and Salt River Meridian, <u>Wlaver MINING</u> District, <u>VAVAPA</u> County, Arizona.

2. The bearings and distances in degrees and feet feet between claim corners are as depicted on the above map.