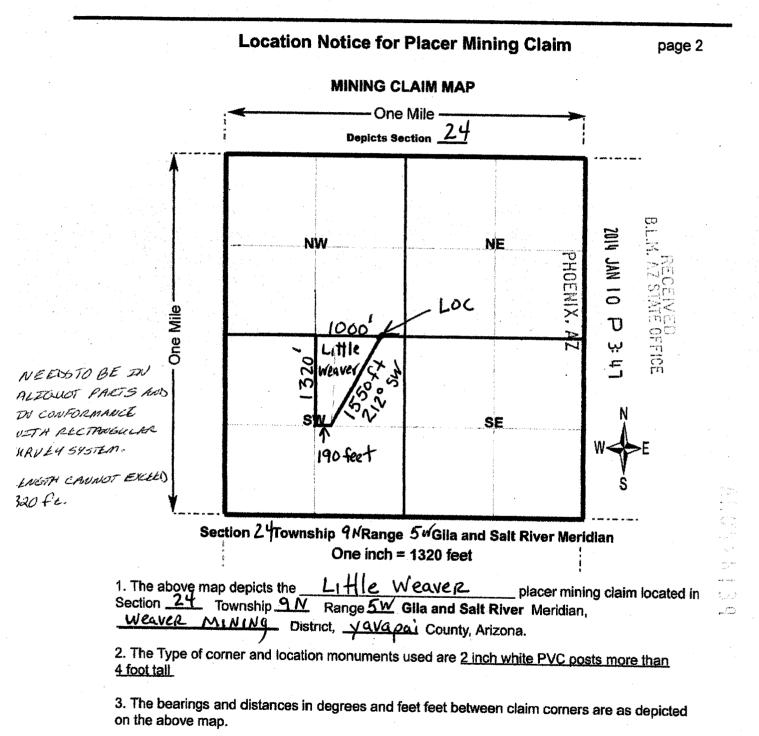

# INFORMATICH SHEET - LOCATING PLACER MILLING CLAIMS

We have received your location notice(s) for placer mining claims. We are sending this information regarding the following claim(s): AMC  $\underline{\sqrt{26138}}$ 

### The claim(s) is/are not located by aliquot parts using the rectangular survey system.

In accordance with 43 CFR 3832.12(c)(1) Unless the claims are on unsurveyed Federal land, are gulch or bench placer claims, or are bounded by other mining claims or nonmineral lands, the claim(s) should be described by aliquot parts using the rectangular survey system

#### X The dimensions are incorrect. <u>SEE ATTACHED ALZQUOT PARTS, RECTANGUL AR SURVEY</u> DIAGRAM NONE OF THE DAMENSIONS MELT THE DAMENSIONS FOR ALZQUOT PARTS.

Using the rectangular survey system the following are examples of correct dimensions for a placer claim: 20 acre claim =1320 x 660; 40 acre claim = 1320 x 1320; 60 acres claim = 1980 x 1320; 80 acre claim = 2640 x 1320; 160 acre claim = 2640 x 2640

Small aliquot parts are:  $10 \text{ acres} = 660 \times 660$ , or  $1320 \times 330$ ;  $5 \text{ acres} = 660 \times 330$ ;  $2.5 \text{ acres} = 330 \times 330$ 

X The claim is located diagonally or in an odd or unusual shape.

A placer claim should not be located in this manner unless it is a gulch or bench placer claim or it is bounded by other mining claims or nonmineral lands. If the claim does fall into one of the categories mentioned, then it should be described using a protracted survey or by metes and bounds.