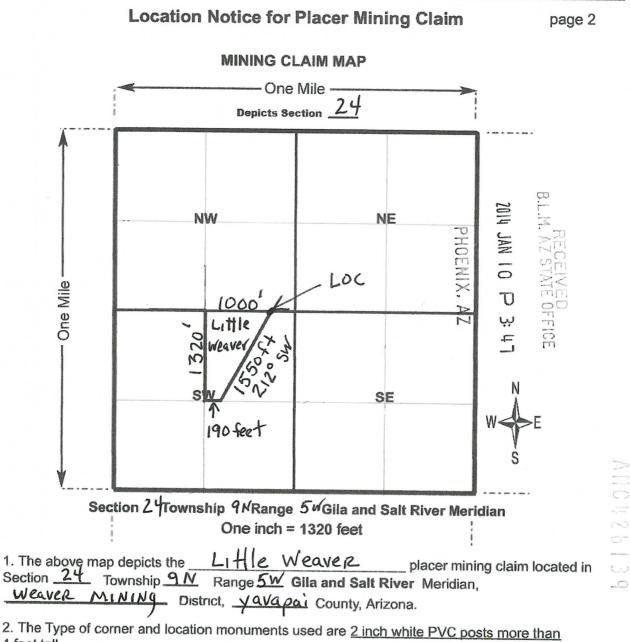

### RECORDERS MEMO: LEGIBILITY QUESTIONABLE FOR GOOD REPRODUCTION

1. The above map depicts the <u>INDIAN CREEK NORTH</u> placer mining claim located in Section <u>25</u> Township <u>10N</u> Range <u>5W</u> Gila and Salt River Meridian, <u>Wlaver MINING</u> District, <u>VAVAPA</u> County, Arizona.

2. The bearings and distances in degrees and feet feet between claim corners are as depicted on the above map.

# X The dimensions are incorrect. 1000', 190', AND 1550' ARE NOT DEMENSIONS FOR ALEQUOT PARTS. ALGO 1550' IN LENGTH IS EXCESSIVE LENGTH FOR 20 ACRE PLACER.

Using the rectangular survey system the following are examples of correct dimensions for a placer claim: 20 acre claim =  $1320 \times 660$ ; 40 acre claim =  $1320 \times 1320$ ; 60 acres claim =  $1980 \times 1320$ ; 80 acre claim =  $2640 \times 1320$ ; 160 acre claim =  $2640 \times 2640$ 