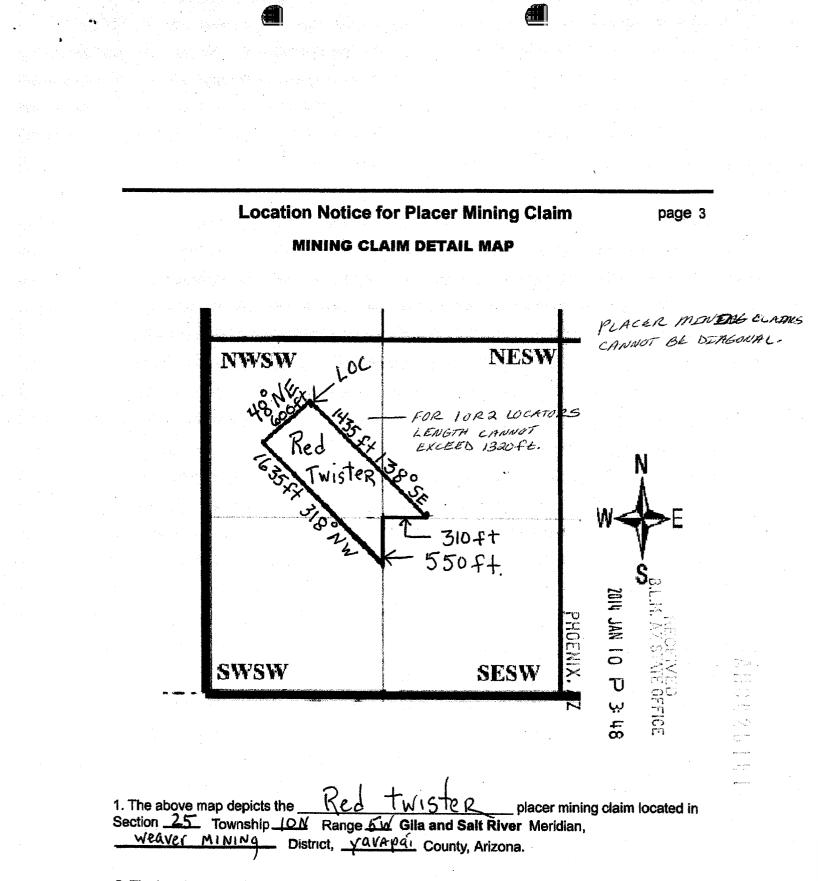

### RECORDERS MEMO: LEGIBILITY QUESTIONABLE FOR GOOD REPRODUCTION

1. The above map depicts the <u>INDIAN CREEK NORTH</u> placer mining claim located in Section <u>25</u> Township <u>10N</u> Range <u>5W</u> Gila and Salt River Meridian, <u>Wlaver MINING</u> District, <u>VAVAPA</u> County, Arizona.

2. The bearings and distances in degrees and feet feet between claim corners are as depicted on the above map.

#### X The dimensions are incorrect. 1435 AND 1635 ARE TOO LONG FOR 20 ALRE PLALER CLASM. ALL DEMENSIONS ARE NOT WITH IN ALEDUAT PARTS. RECTANGULAR

Using the rectangular survey system the following are examples of correct dimensions for a placer claim: 20 acre claim =  $1320 \times 660$ ; 40 acre claim =  $1320 \times 1320$ ; 60 acres claim =  $1980 \times 1320$ ; 80 acre claim =  $2640 \times 1320$ ; 160 acre claim =  $2640 \times 2640$ 