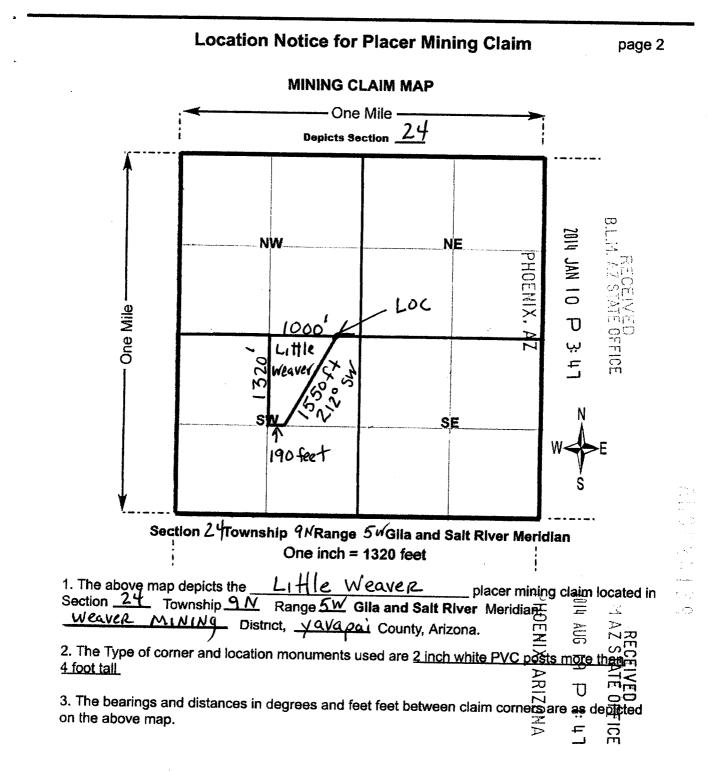

### INFORMATI H | SHEET - LOCATING PLACER MHTING CLAIMS

We have received your location notice(s) for placer mining claims. We are sending this information regarding the following claim(s): AMC  $\underline{426135}$ 

### The claim(s) is/are not located by aliquot parts using the rectangular survey system.

In accordance with 43 CFR 3832.12(c)(1) Unless the claims are on unsurveyed Federal land, are gulch or bench placer claims, or are bounded by other mining claims or nonmineral lands, the claim(s) should be described by aliquot parts using the rectangular survey system

### X The dimensions are incorrect. NONE OF THE DEMENSIONS MELT THE CRETERIA FOR ALEQUOT PARTS. SEE ATTACHED ALEQUOT PARTS, RECTANGULAR SURVEY

Using the rectangular survey system the following are examples of correct dimensions for a placer claim: 20 acre claim =  $1320 \times 660$ ; 40 acre claim =  $1320 \times 1320$ ; 60 acres claim =  $1980 \times 1320$ ; 80 acre claim =  $2640 \times 1320$ ; 160 acre claim =  $2640 \times 2640$ 