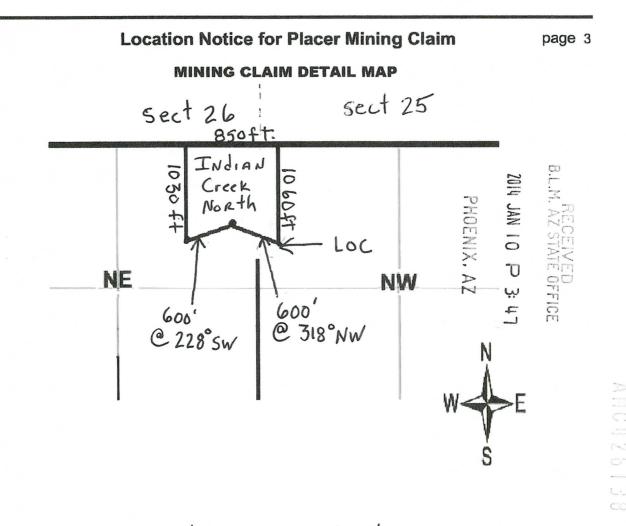

RECORDERS MEMO: LEGIBILITY QUESTIONABLE FOR GOOD REPRODUCTION

page 3

Conner

1. The above map depicts the <u>Red Metal</u> placer mining claim located in Section <u>25</u> Township <u>ION</u> Range <u>SW</u> Gila and Salt River Meridian, <u>Weaver Mining</u> District, <u>Vavapai</u> County, Arizona.

2. The bearings and distances in degrees and feet feet between claim corners are as depicted on the above map.