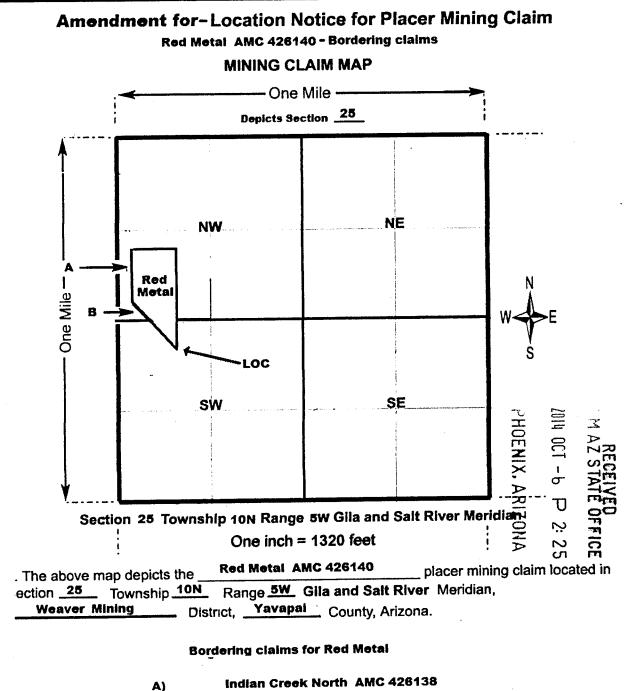

### RECORDERS MEMO: LEGIBILITY QUESTIONABLE FOR GOOD REPRODUCTION

1. The above map depicts the <u>INDIAN CREEK NORTH</u> placer mining claim located in Section <u>25</u> Township <u>10N</u> Range <u>5W</u> Gila and Salt River Meridian, <u>Wlaver MINING</u> District, <u>VAVAPA</u> County, Arizona.

2. The bearings and distances in degrees and feet feet between claim corners are as depicted on the above map.