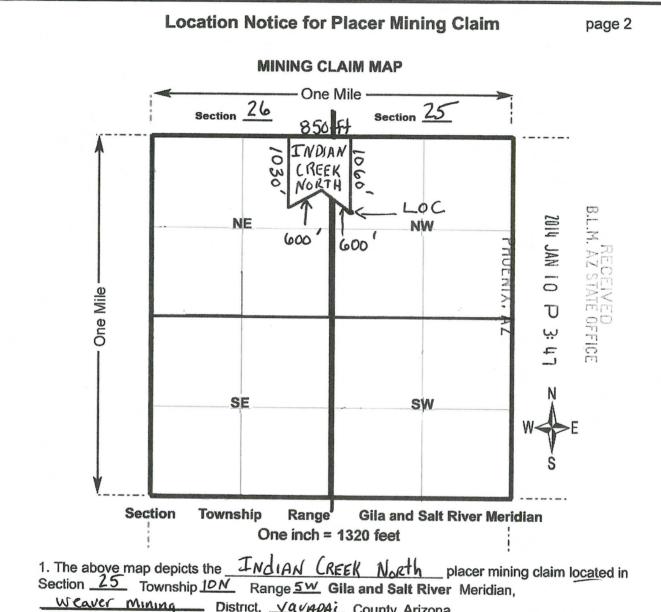

### RECORDERS MEMO: LEGIBILITY QUESTIONABLE FOR GOOD REPRODUCTION

1. The above map depicts the <u>INDIAN CREEK NORTH</u> placer mining claim located in Section <u>25</u> Township <u>10N</u> Range <u>5W</u> Gila and Salt River Meridian, <u>Wlaver MINING</u> District, <u>VAVAPA</u> County, Arizona.

2. The bearings and distances in degrees and feet feet between claim corners are as depicted on the above map.