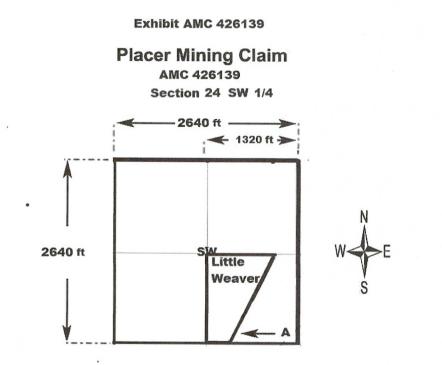

corners are as depicted on the above map.

Se al

0 0

Corrected Ame 426139

Re: AMC 426139 (Little Weaver)

1,

The purpose of this Document is to clarify the Location Notice of AMC 426139 filed with the Yavapai County Recorders Office book 4999 page 792.

AMC 426139 Amended 1/23/14 - Instrument number 2014-0003095

**Reference (exhibit AMC426139)** 

1) Re: 43 CFR 3832.12 (c) (1) (iii)

The East Boundary line of AMC 426139 (Little Weaver) is bordered by the existing West Boundary line of AMC 418634 (Lucky Lady). The claim is described in metes and bounds.

2) Re: Snowflake Fraction Placer, 37 Pub. Lands Dec. 250 (1908) Re: 1 or 2 Locators

The boundaries of this claim remain within the boundaries of a 40 acre square parcel.

Ref: 3800 (9310) RM AMC 426134

M AZ STATE OFFICE

Amc 426139



One inch = 1320 feet

 1. The above map depicts the \_\_\_\_\_\_\_
 Little Weaver - AMC 426139 placer mining claim located in Section \_\_\_\_\_\_

 Section \_\_\_\_\_\_
 Township \_\_\_\_\_\_

 Weaver Mining \_\_\_\_\_\_
 District, \_\_\_\_\_

 Yavapai \_\_\_\_\_
 County, Arizona.

## CLAIM IS BORDERED ON DEPICTED SIDE(S) BY THE FOLLOWING CLAIM(S)

A) AMC 418634 (LUCKY LADY)

M AZ STATE OFFICE

Amc 426/39

Recorded at the request of:

17 JAT 1440: WETC'LAND, BLAN BY ALST'LATHAN

RECORDS OF YAVAPAI COUNTY

Page: 1

\$10.00

When Recorded, MAIL TO: Patricia M. Steinnetz POB 953 Congress, Arizona 85332

Amendment to Location Notice

Requesting to Amend Location Notice tor placer mining claim " Little Weaver" Re-Recording correction of claim with new map

MAZ STATE OFFICE

9mc 426134

792 1