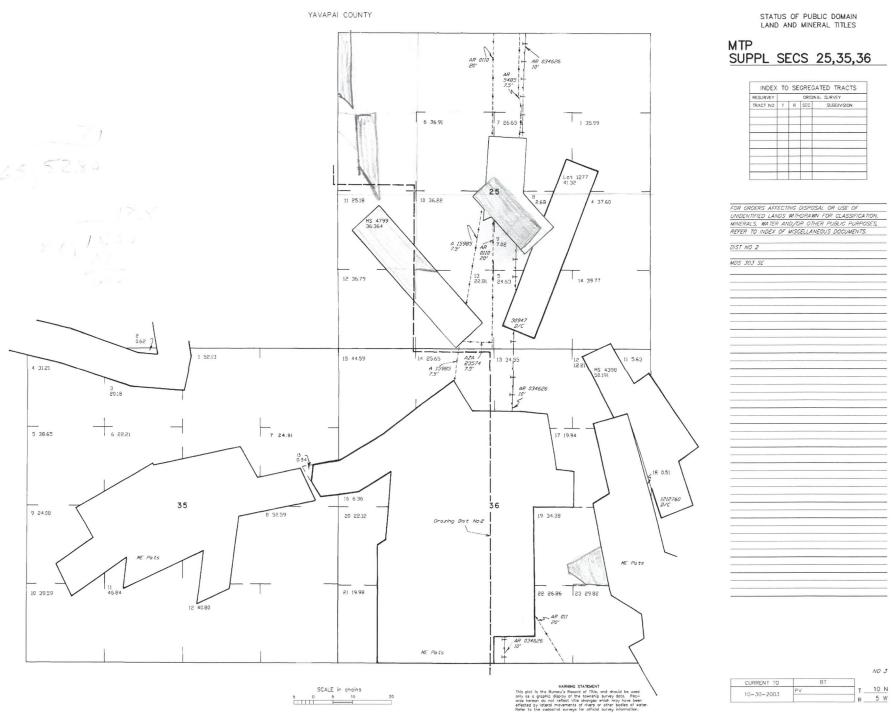

### RECORDERS MEMO: LEGIBILITY QUESTIONABLE FOR GOOD REPRODUCTION

1. The above map depicts the <u>INDIAN CREEK NORTH</u> placer mining claim located in Section <u>25</u> Township <u>10N</u> Range <u>5W</u> Gila and Salt River Meridian, <u>Wlaver MINING</u> District, <u>VAVAPA</u> County, Arizona.

2. The bearings and distances in degrees and feet feet between claim corners are as depicted on the above map.

RECORDERS MEMO: LEGIBILITY QUESTIONABLE FOR GOOD REPRODUCTION

page 3

Conner

1. The above map depicts the <u>Red Metal</u> placer mining claim located in Section <u>25</u> Township <u>ION</u> Range <u>SW</u> Gila and Salt River Meridian, <u>Weaver Mining</u> District, <u>Vavapai</u> County, Arizona.