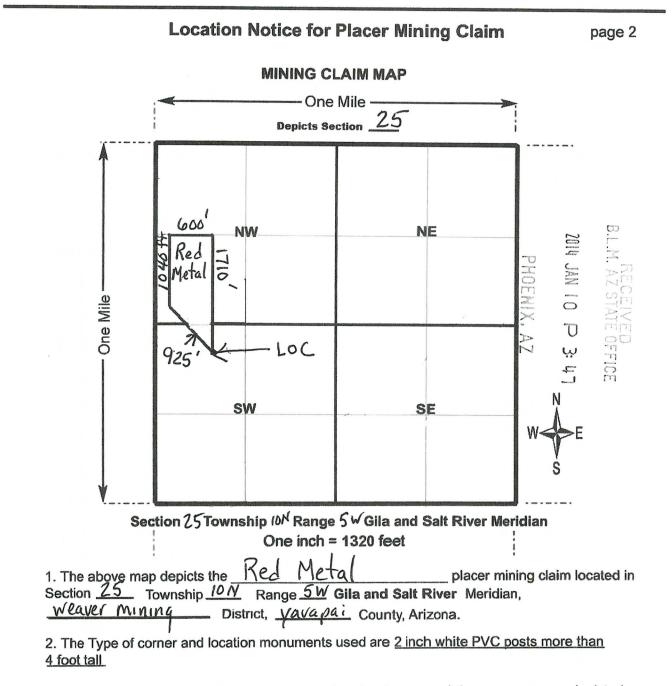

RECORDERS MEMO: LEGIBILITY QUESTIONABLE FOR GOOD REPRODUCTION

page 3

Conner

1. The above map depicts the <u>Red Metal</u> placer mining claim located in Section <u>25</u> Township <u>ION</u> Range <u>SW</u> Gila and Salt River Meridian, <u>Weaver Mining</u> District, <u>Vavapai</u> County, Arizona.

2. The bearings and distances in degrees and feet feet between claim corners are as depicted on the above map.