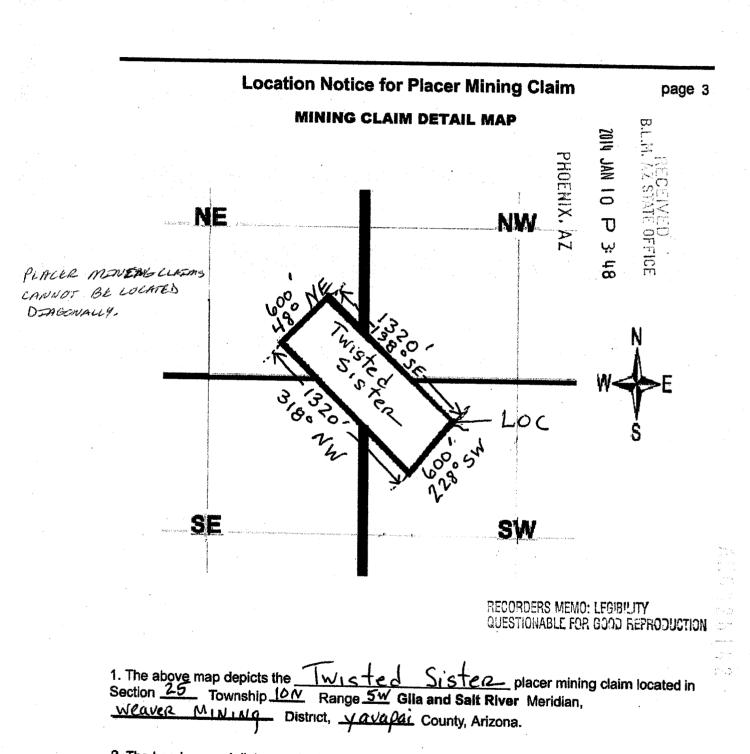

### NOTICE

PATRICIA STEINMETZ PO BOX 953 CONGRESS, AZ 85332-0953

This Notice Affects the Claims Shown in the Block Below.

AMC426138-AMC426142 INDIAN CREEK NORTH, LITTLE WEAVER, RED METAL, RED TWISTER, and TWISTED SISTER

Mining Claim Location Notice(s) - Amendment(s) Required

Pursuant to Title 43 Code of Federal Regulations (CFR) 3832.1, this office received your notices of location for recording mining claims. In accordance with 43 CFR 3832.12, the claims listed above cannot be accepted as filed and must be amended as noted below.

- 1. The placer mining claims listed above are irregular shapes and/or located diagonally and do not conform to the U.S. Public Land Survey System and its rectangular subdivisions, as required.
- 2. The dimensions of the placer mining claim listed above are not in conformance with the U.S. Public Land Survey System and its rectangular subdivisions. For example, using the rectangular survey system the correct dimensions for a 20 acre placer claim would be 1320 x 660, and a 40 acre claim would be 1320 x 1320.

### RECORDERS MEMO: LEGIBILITY QUESTIONABLE FOR GOOD REPRODUCTION

1. The above map depicts the <u>INDIAN CREEK NORTH</u> placer mining claim located in Section <u>25</u> Township <u>10N</u> Range <u>5W</u> Gila and Salt River Meridian, <u>Wlaver MINING</u> District, <u>VAVAPA</u> County, Arizona.

2. The bearings and distances in degrees and feet feet between claim corners are as depicted on the above map.