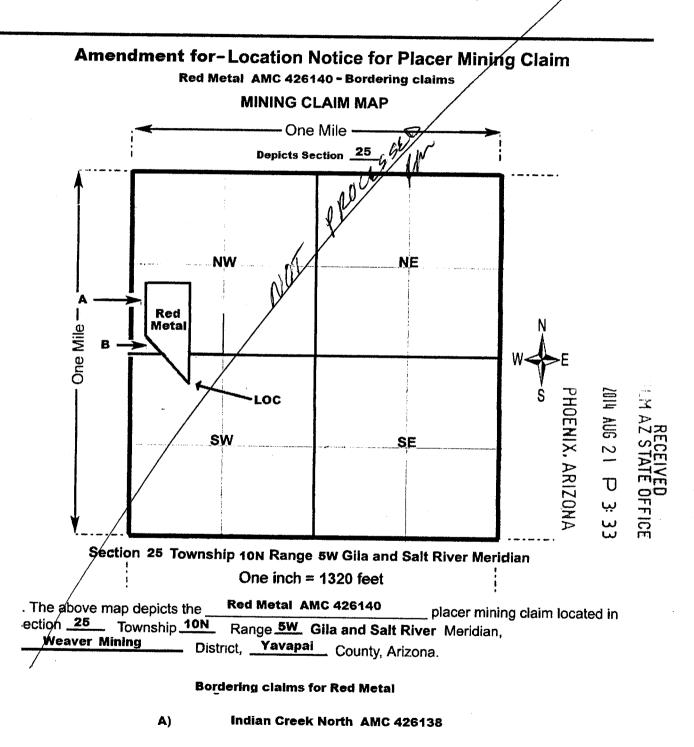

### RECORDERS MEMO: LEGIBILITY QUESTIONABLE FOR GOOD REPRODUCTION

1. The above map depicts the <u>INDIAN CREEK NORTH</u> placer mining claim located in Section <u>25</u> Township <u>10N</u> Range <u>5W</u> Gila and Salt River Meridian, <u>Wlaver MINING</u> District, <u>VAVAPA</u> County, Arizona.

2. The bearings and distances in degrees and feet feet between claim corners are as depicted on the above map.