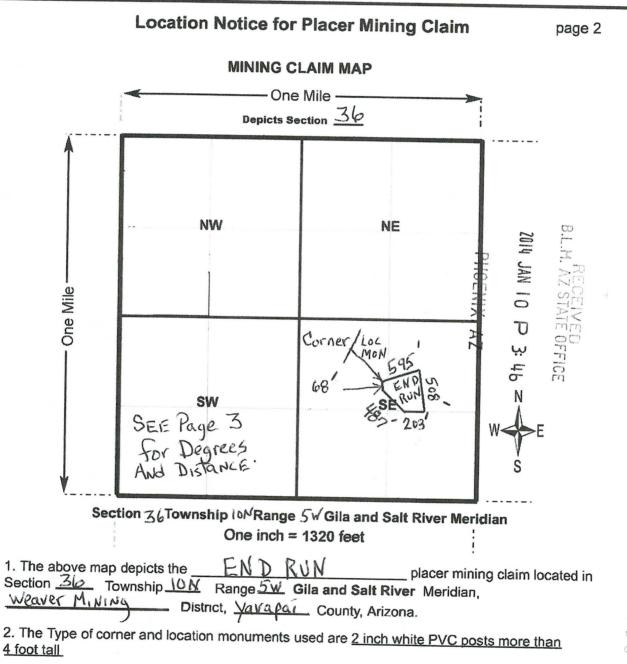

# INFORMATICH SHEET - LOCATING PLACER MILLING CLAIMS

We have received your location notice(s) for placer mining claims. We are sending this information regarding the following claim(s): AMC  $\underline{\sqrt{26138}}$ 

### The claim(s) is/are not located by aliquot parts using the rectangular survey system.

In accordance with 43 CFR 3832.12(c)(1) Unless the claims are on unsurveyed Federal land, are gulch or bench placer claims, or are bounded by other mining claims or nonmineral lands, the claim(s) should be described by aliquot parts using the rectangular survey system

#### X The dimensions are incorrect. <u>SEE ATTACHED ALZQUOT PARTS, RECTANGUL AR SURVEY</u> DIAGRAM NONE OF THE DAMENSIONS MELT THE DAMENSIONS FOR ALZQUOT PARTS.

Using the rectangular survey system the following are examples of correct dimensions for a placer claim: 20 acre claim =1320 x 660; 40 acre claim = 1320 x 1320; 60 acres claim = 1980 x 1320; 80 acre claim = 2640 x 1320; 160 acre claim = 2640 x 2640

Small aliquot parts are:  $10 \text{ acres} = 660 \times 660$ , or  $1320 \times 330$ ;  $5 \text{ acres} = 660 \times 330$ ;  $2.5 \text{ acres} = 330 \times 330$ 

X The claim is located diagonally or in an odd or unusual shape.

A placer claim should not be located in this manner unless it is a gulch or bench placer claim or it is bounded by other mining claims or nonmineral lands. If the claim does fall into one of the categories mentioned, then it should be described using a protracted survey or by metes and bounds.