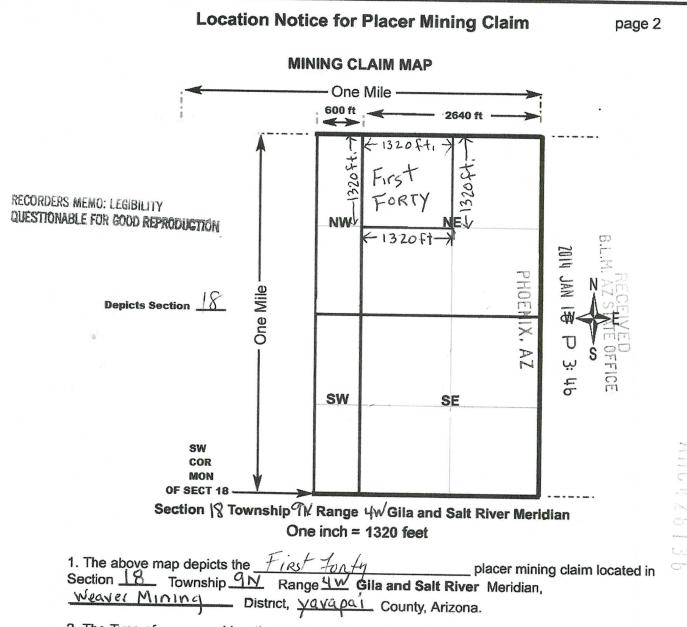

# INFORMATICHESHEET - LOCATING PLACER MING CLAIMS

We have received your location notice(s) for placer mining claims. We are sending this information regarding the following claim(s): AMC  $\underline{426142}$ 

## The claim(s) is/are not located by aliquot parts using the rectangular survey system.

In accordance with 43 CFR 3832.12(c)(1) Unless the claims are on unsurveyed Federal land, are gulch or bench placer claims, or are bounded by other mining claims or nonmineral lands, the claim(s) should be described by aliquot parts using the rectangular survey system

\_\_\_\_ The dimensions are incorrect.

Using the rectangular survey system the following are examples of correct dimensions for a placer claim: 20 acre claim =1320 x 660; 40 acre claim = 1320 x 1320; 60 acres claim = 1980 x 1320; 80 acre claim = 2640 x 1320; 160 acre claim = 2640 x 2640

Small aliquot parts are: 10 acres = 660 x 660, or 1320 x 330; 5 acres = 660 x 330; 2.5 acres = 330 x 330

X The claim is located diagonally or in an odd or unusual shape.

A placer claim should not be located in this manner unless it is a gulch or bench placer claim or it is bounded by other mining claims or nonmineral lands. If the claim does fall into one of the categories mentioned, then it should be described using a protracted survey or by metes and bounds.