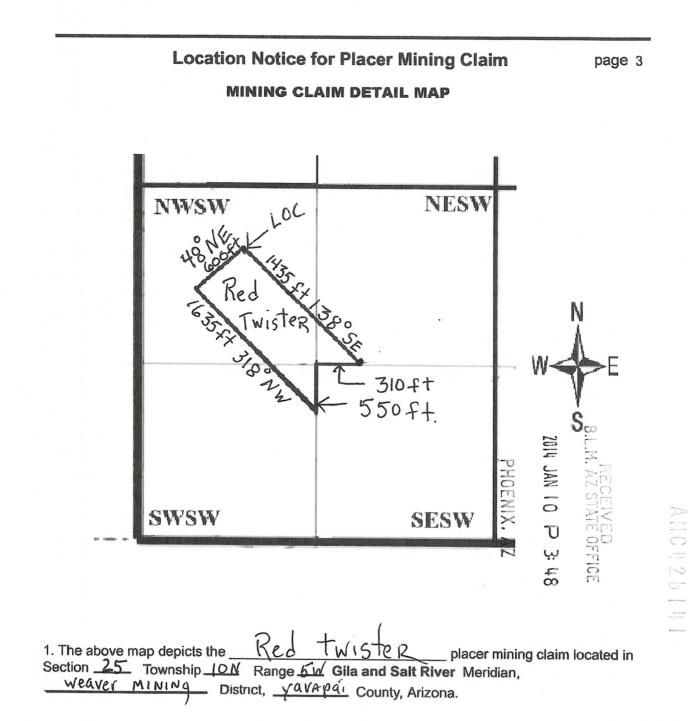

RECORDERS MEMO: LEGIBILITY QUESTIONABLE FOR GOOD REPRODUCTION

page 3

Conner

1. The above map depicts the <u>Red Metal</u> placer mining claim located in Section <u>25</u> Township <u>ION</u> Range <u>SW</u> Gila and Salt River Meridian, <u>Weaver Mining</u> District, <u>Vavapai</u> County, Arizona.

2. The bearings and distances in degrees and feet feet between claim corners are as depicted on the above map.