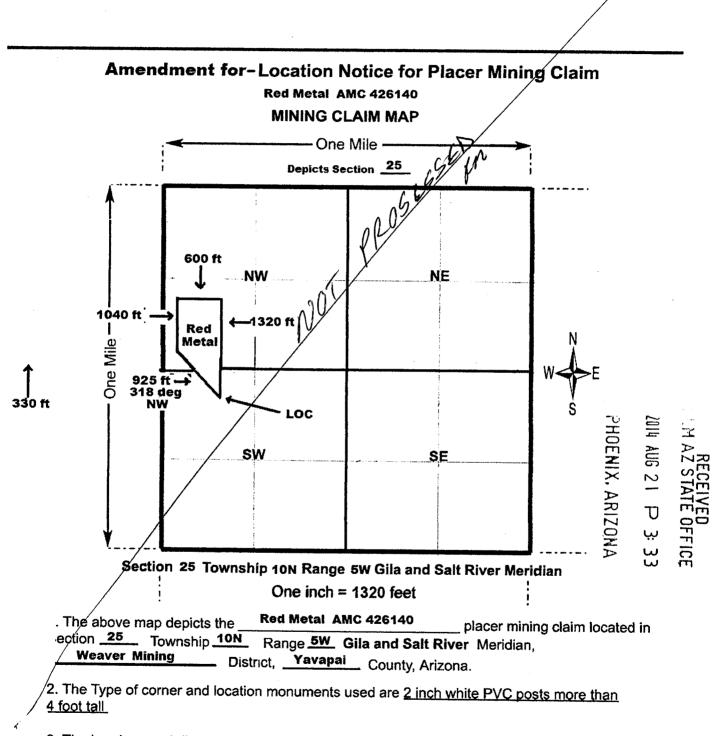

## INFORMATINI | SHEET - LOCATING PLACER NITING CLAIMS

We have received your location notice(s) for placer mining claims. We are sending this information regarding the following claim(s): AMC  $\frac{426140}{2}$ 

#### The claim(s) is/are not located by aliquot parts using the rectangular survey system.

In accordance with 43 CFR 3832.12(c)(1) Unless the claims are on unsurveyed Federal land, are gulch or bench placer claims, or are bounded by other mining claims or nonmineral lands, the claim(s) should be described by aliquot parts using the rectangular survey system

The dimensions are incorrect. ALL DEMENSTON'S GEVEN BO NOT CONFORM TO ALTSUOT PARTS. SEL ATTACHED ALEQUOT PARTS, REGTANGULAR SURVEY DEAGRAM.

Using the rectangular survey system the following are examples of correct dimensions for a placer claim: 20 acre claim =  $1320 \times 660$ ; 40 acre claim =  $1320 \times 1320$ ; 60 acres claim =  $1980 \times 1320$ ; 80 acre claim =  $2640 \times 1320$ ; 160 acre claim =  $2640 \times 2640$ 

Small aliquot parts are:  $10 \text{ acres} = 660 \times 660$ , or  $1320 \times 330$ ;  $5 \text{ acres} = 660 \times 330$ ;  $2.5 \text{ acres} = 330 \times 330$ 

X The claim is located diagonally or in an odd or unusual shape.

RECORDERS MEMO: LEGIBILITY QUESTIONABLE FOR GOOD REPRODUCTION

page 3

Conner

1. The above map depicts the <u>Red Metal</u> placer mining claim located in Section <u>25</u> Township <u>ION</u> Range <u>SW</u> Gila and Salt River Meridian, <u>Weaver Mining</u> District, <u>Vavapai</u> County, Arizona.

2. The bearings and distances in degrees and feet feet between claim corners are as depicted on the above map.