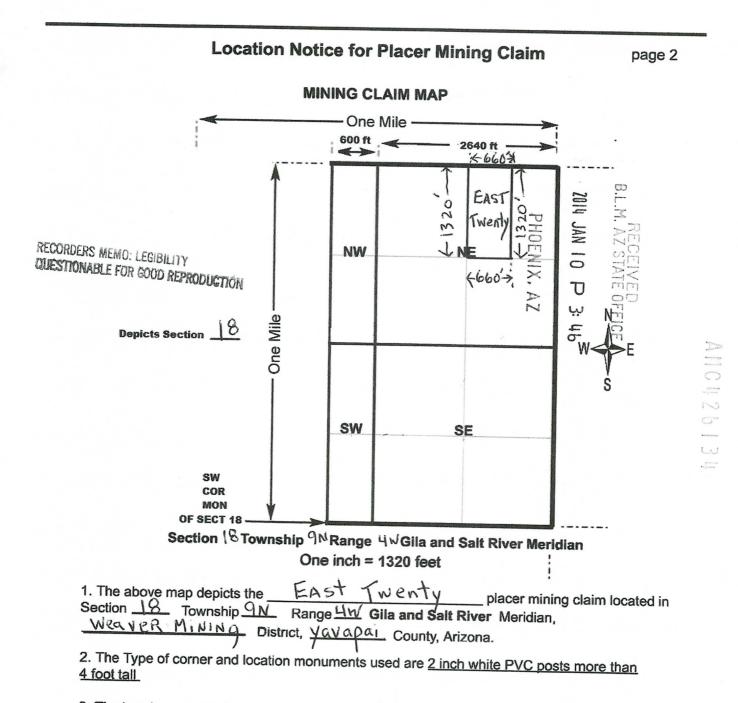

# INFORMATICH SHEET - LOCATING PLACER MILLING CLAIMS

We have received your location notice(s) for placer mining claims. We are sending this information regarding the following claim(s): AMC  $\underline{\sqrt{26138}}$ 

### The claim(s) is/are not located by aliquot parts using the rectangular survey system.

In accordance with 43 CFR 3832.12(c)(1) Unless the claims are on unsurveyed Federal land, are gulch or bench placer claims, or are bounded by other mining claims or nonmineral lands, the claim(s) should be described by aliquot parts using the rectangular survey system

#### X The dimensions are incorrect. <u>SEE ATTACHED ALZQUOT PARTS, RECTANGUL AR SURVEY</u> DIAGRAM NONE OF THE DAMENSIONS MELT THE DAMENSIONS FOR ALZQUOT PARTS.

Using the rectangular survey system the following are examples of correct dimensions for a placer claim: 20 acre claim =1320 x 660; 40 acre claim = 1320 x 1320; 60 acres claim = 1980 x 1320; 80 acre claim = 2640 x 1320; 160 acre claim = 2640 x 2640

Small aliquot parts are:  $10 \text{ acres} = 660 \times 660$ , or  $1320 \times 330$ ;  $5 \text{ acres} = 660 \times 330$ ;  $2.5 \text{ acres} = 330 \times 330$ 

X The claim is located diagonally or in an odd or unusual shape.