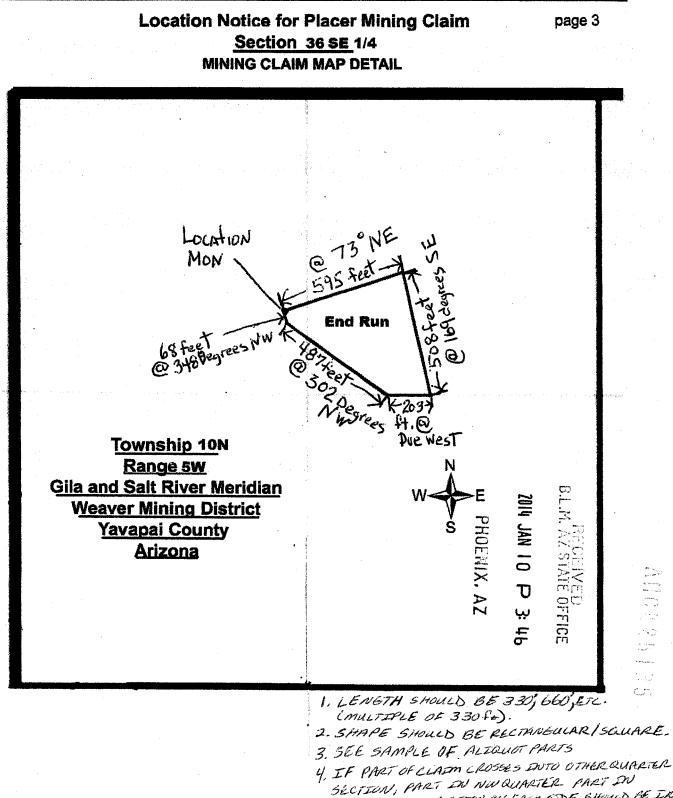

### NOTICE

:

:

MELBURN VROOMAN PO BOX 814 CONGRESS, AZ 85332-0814 This Notice Affects the Claims Shown in the Block Below.

AMC426135 END RUN

### Mining Claim Location Notice(s) - Amendment(s) Required

Pursuant to Title 43 Code of Federal Regulations (CFR) 3832.1, this office received your notices of location for recording mining claims. In accordance with 43 CFR 3832.12, the claims listed above cannot be accepted as filed and must be amended as noted below.

The dimensions of the placer mining claims listed above are not in conformance with the U.S. Public Land Survey System and its rectangular subdivisions. For example, using the rectangular survey system the correct dimensions for a 20 acre placer claim would be 1320 x 660, and a 40 acre claim would be 1320 x 1320.

### INFORMATI H | SHEET - LOCATING PLACER MHTING CLAIMS

We have received your location notice(s) for placer mining claims. We are sending this information regarding the following claim(s): AMC  $\underline{426135}$ 

### The claim(s) is/are not located by aliquot parts using the rectangular survey system.

In accordance with 43 CFR 3832.12(c)(1) Unless the claims are on unsurveyed Federal land, are gulch or bench placer claims, or are bounded by other mining claims or nonmineral lands, the claim(s) should be described by aliquot parts using the rectangular survey system

### X The dimensions are incorrect. NONE OF THE DEMENSIONS MELT THE CRETERIA FOR ALEQUOT PARTS. SEE ATTACHED ALEQUOT PARTS, RECTANGULAR SURVEY

Using the rectangular survey system the following are examples of correct dimensions for a placer claim: 20 acre claim =  $1320 \times 660$ ; 40 acre claim =  $1320 \times 1320$ ; 60 acres claim =  $1980 \times 1320$ ; 80 acre claim =  $2640 \times 1320$ ; 160 acre claim =  $2640 \times 2640$ 