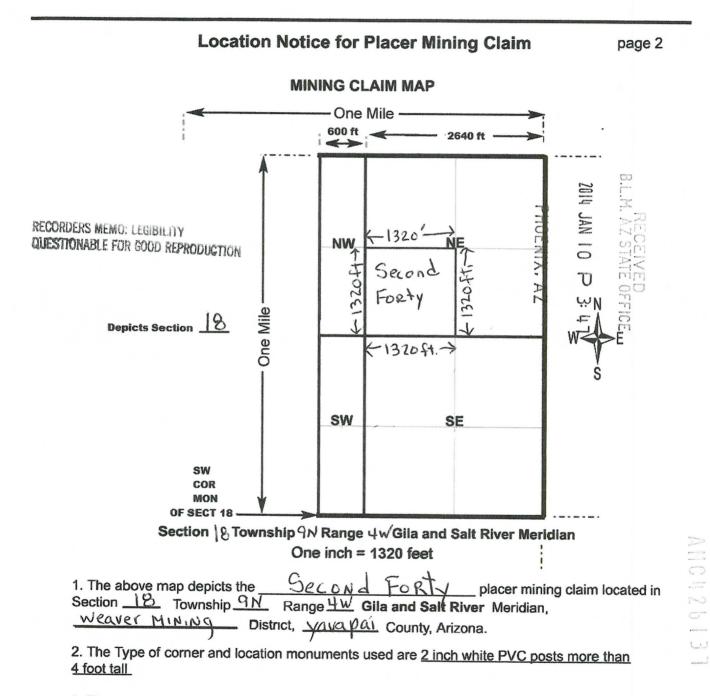

### RECORDERS MEMO: LEGIBILITY QUESTIONABLE FOR GOOD REPRODUCTION

1. The above map depicts the <u>INDIAN CREEK NORTH</u> placer mining claim located in Section <u>25</u> Township <u>10N</u> Range <u>5W</u> Gila and Salt River Meridian, <u>Wlaver MINING</u> District, <u>VAVAPA</u> County, Arizona.

2. The bearings and distances in degrees and feet feet between claim corners are as depicted on the above map.