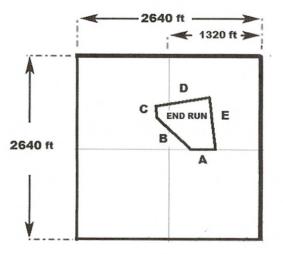

### RECORDERS MEMO: LEGIBILITY QUESTIONABLE FOR GOOD REPRODUCTION

1. The above map depicts the <u>INDIAN CREEK NORTH</u> placer mining claim located in Section <u>25</u> Township <u>10N</u> Range <u>5W</u> Gila and Salt River Meridian, <u>Wlaver MINING</u> District, <u>VAVAPA</u> County, Arizona.

2. The bearings and distances in degrees and feet feet between claim corners are as depicted on the above map.

RECORDERS MEMO: LEGIBILITY QUESTIONABLE FOR GOOD REPRODUCTION

page 3

Conner

1. The above map depicts the <u>Red Metal</u> placer mining claim located in Section <u>25</u> Township <u>ION</u> Range <u>SW</u> Gila and Salt River Meridian, <u>Weaver Mining</u> District, <u>Vavapai</u> County, Arizona.