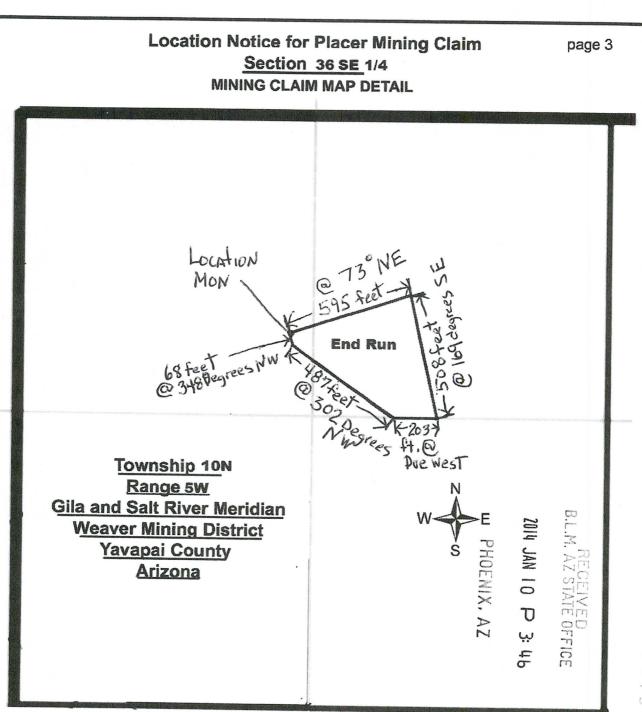

### INFORMATI H | SHEET - LOCATING PLACER MHTING CLAIMS

We have received your location notice(s) for placer mining claims. We are sending this information regarding the following claim(s): AMC  $\underline{426135}$ 

### The claim(s) is/are not located by aliquot parts using the rectangular survey system.

In accordance with 43 CFR 3832.12(c)(1) Unless the claims are on unsurveyed Federal land, are gulch or bench placer claims, or are bounded by other mining claims or nonmineral lands, the claim(s) should be described by aliquot parts using the rectangular survey system

### X The dimensions are incorrect. NONE OF THE DEMENSIONS MELT THE CRETERIA FOR ALEQUOT PARTS. SEE ATTACHED ALEQUOT PARTS, RECTANGULAR SURVEY

Using the rectangular survey system the following are examples of correct dimensions for a placer claim: 20 acre claim =  $1320 \times 660$ ; 40 acre claim =  $1320 \times 1320$ ; 60 acres claim =  $1980 \times 1320$ ; 80 acre claim =  $2640 \times 1320$ ; 160 acre claim =  $2640 \times 2640$ 

Small aliquot parts are:  $10 \text{ acres} = 660 \times 660$ , or  $1320 \times 330$ ;  $5 \text{ acres} = 660 \times 330$ ;  $2.5 \text{ acres} = 330 \times 330$ 

X The claim is located diagonally or in an odd or unusual shape.

A placer claim should not be located in this manner unless it is a gulch or bench placer claim or it is bounded by other mining claims or nonmineral lands. If the claim does fall into one of the categories mentioned, then it should be described using a protracted survey or by metes and bounds.