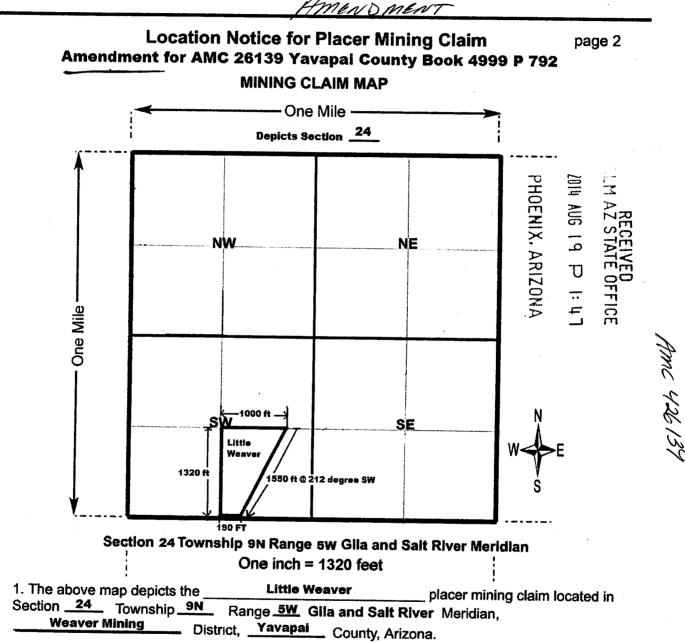

The dimensions of the claim were reduced incorrectly. One side of the claim was reduced by 390 ft yet the parallel side was not reduced, leaving it as 1040 ft. Both sides of the claim should reflect a 390 ft reduction.

A MENDMENT RECEDIED 10/6/2014. 635 ENTERED 10/22/2014. 100

A state of the state of the