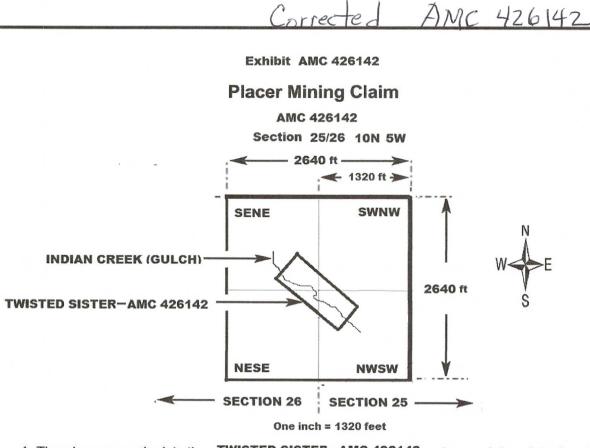

# INFORMATICHESHEET - LOCATING PLACER MING CLAIMS

We have received your location notice(s) for placer mining claims. We are sending this information regarding the following claim(s): AMC  $\underline{426142}$ 

2. The bearings and distances in degrees and feet feet between claim corners are as depicted on the above map.