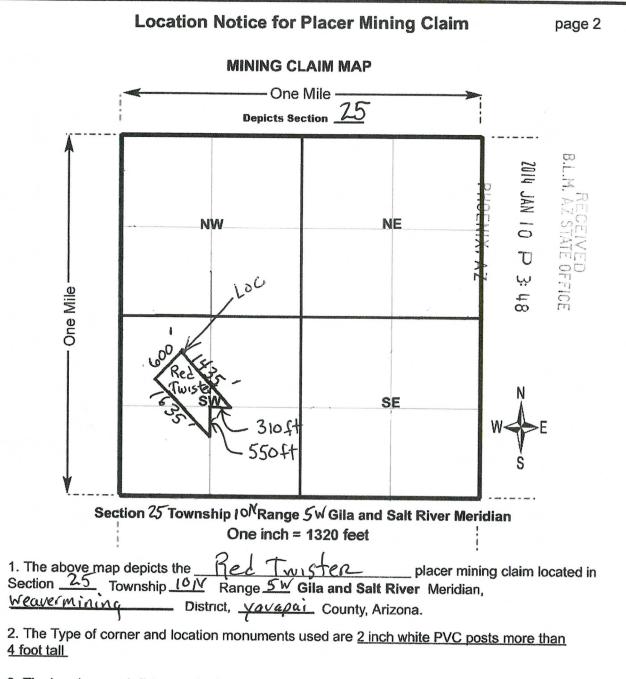

### RECORDERS MEMO: LEGIBILITY QUESTIONABLE FOR GOOD REPRODUCTION

1. The above map depicts the <u>INDIAN CREEK NORTH</u> placer mining claim located in Section <u>25</u> Township <u>10N</u> Range <u>5W</u> Gila and Salt River Meridian, <u>Wlaver MINING</u> District, <u>VAVAPA</u> County, Arizona.

2. The bearings and distances in degrees and feet feet between claim corners are as depicted on the above map.