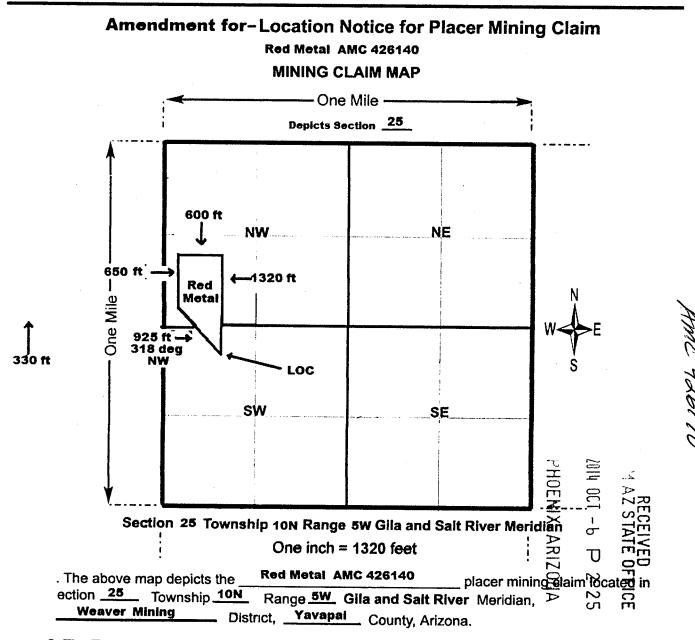

## INFORMATINI | SHEET - LOCATING PLACER NITING CLAIMS

We have received your location notice(s) for placer mining claims. We are sending this information regarding the following claim(s): AMC  $\frac{426140}{2}$ 

The dimensions are incorrect. ALL DEMENSTON'S GEVEN BO NOT CONFORM TO ALTSUOT PARTS. SEL ATTACHED ALEQUOT PARTS, REGTANGULAR SURVEY DEAGRAM.

Using the rectangular survey system the following are examples of correct dimensions for a placer claim: 20 acre claim =  $1320 \times 660$ ; 40 acre claim =  $1320 \times 1320$ ; 60 acres claim =  $1980 \times 1320$ ; 80 acre claim =  $2640 \times 1320$ ; 160 acre claim =  $2640 \times 2640$ 

RECORDERS MEMO: LEGIBILITY QUESTIONABLE FOR GOOD REPRODUCTION

page 3

Conner

1. The above map depicts the <u>Red Metal</u> placer mining claim located in Section <u>25</u> Township <u>ION</u> Range <u>SW</u> Gila and Salt River Meridian, <u>Weaver Mining</u> District, <u>Vavapai</u> County, Arizona.

2. The bearings and distances in degrees and feet feet between claim corners are as depicted on the above map.