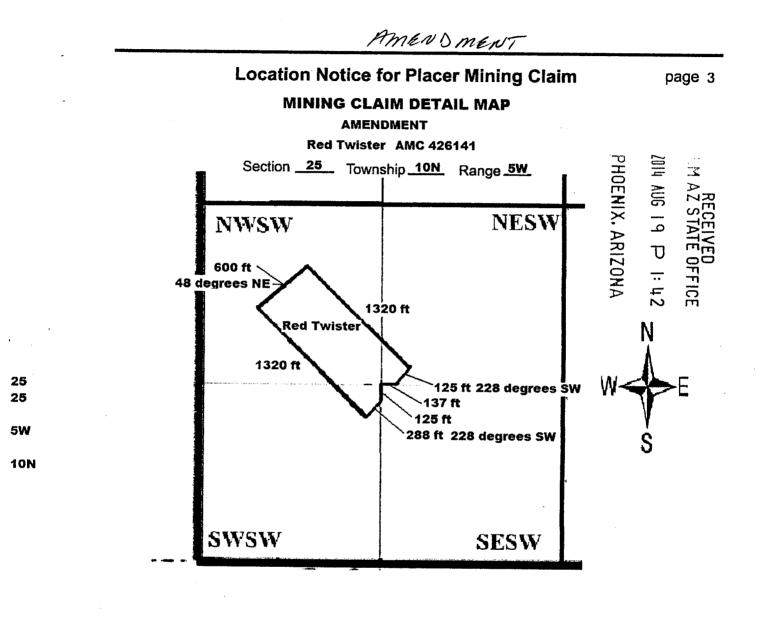

### RECORDERS MEMO: LEGIBILITY QUESTIONABLE FOR GOOD REPRODUCTION

1. The above map depicts the <u>INDIAN CREEK NORTH</u> placer mining claim located in Section <u>25</u> Township <u>10N</u> Range <u>5W</u> Gila and Salt River Meridian, <u>Wlaver MINING</u> District, <u>VAVAPA</u> County, Arizona.

2. The bearings and distances in degrees and feet feet between claim corners are as depicted on the above map.

RECORDERS MEMO: LEGIBILITY QUESTIONABLE FOR GOOD REPRODUCTION

page 3

Conner

1. The above map depicts the <u>Red Metal</u> placer mining claim located in Section <u>25</u> Township <u>ION</u> Range <u>SW</u> Gila and Salt River Meridian, <u>Weaver Mining</u> District, <u>Vavapai</u> County, Arizona.