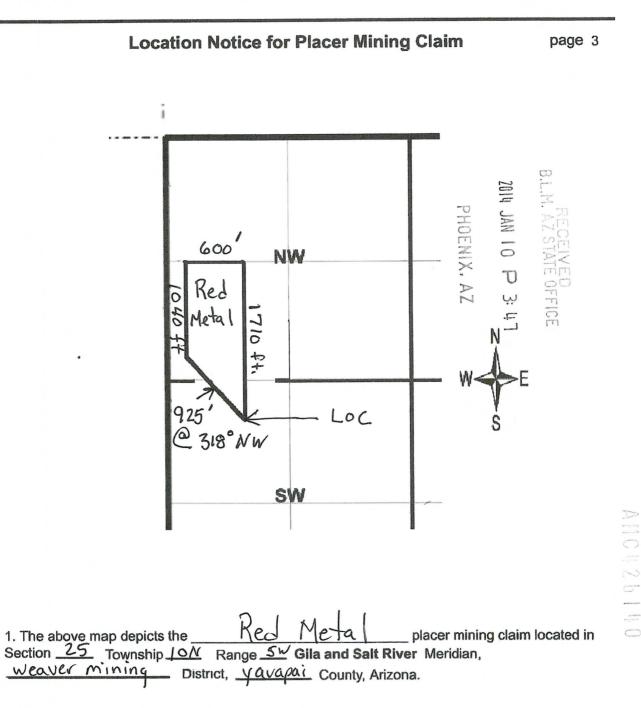

2. The bearings and distances in degrees and feet feet between claim corners are as depicted on the above map.

RECORDERS MEMO: LFGIBILITY QUESTIONABLE FOR GOOD REPRODUCTION